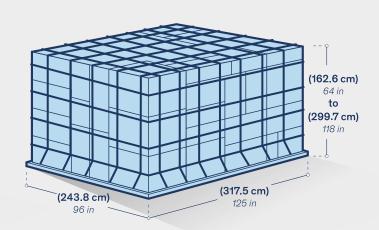

### UPPER DECK SECTION

#### BOXES

| TYPE | DIMENSIONS (mm) | TOTAL QUANTITY |
|------|-----------------|----------------|
| А    | 400 x 400 x 300 | 2540           |
| В    | 400 x 270 x 200 | 1222           |
| D    | 600 x 500 x 200 | 144            |
| E    | 300 x 500 x 170 | 169            |
| F    | 300 x 500 x 250 | 88             |
| F    |                 |                |

#### VOLUME (m<sup>3</sup>)

| OHSC* | FLOOR  | TOTAL  |
|-------|--------|--------|
| 16.25 | 148.32 | 164.56 |

\* Overhead Stowage Compartment