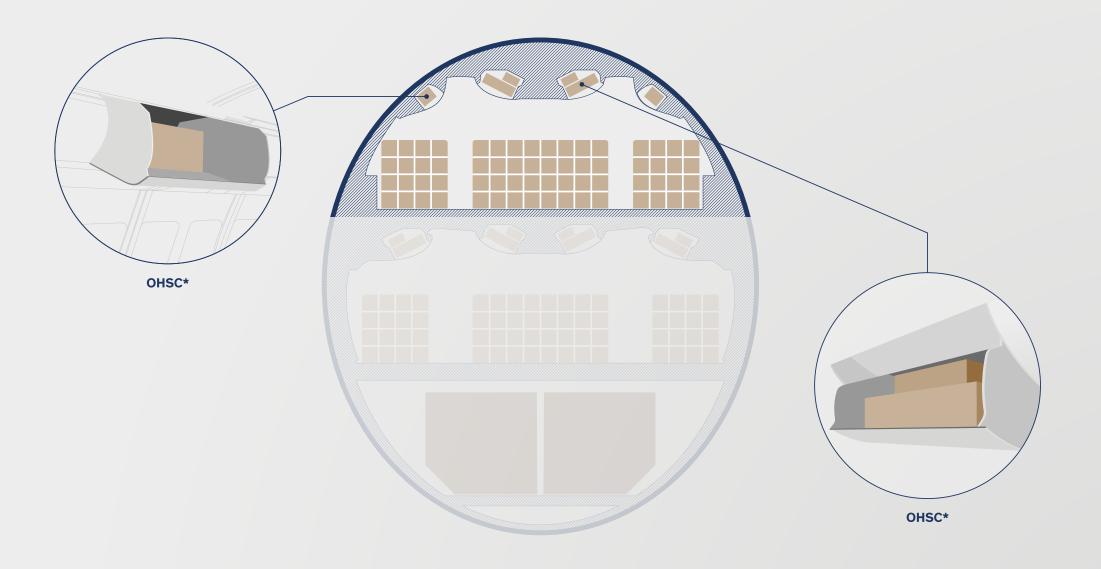

## Airbus A380-800 CARGO FLIGHTS 9H-MIP



297,86 m<sup>3</sup>

hiny, aero

inter .

10111111



Capacity 569.000 Kg



#### BOXES

| TYPE | DIMENSIONS (mm) | TOTAL QUANTITY |
|------|-----------------|----------------|
| А    | 400 x 400 x 300 | 2540           |
| В    | 400 x 270 x 200 | 1222           |
| D    | 600 x 500 x 200 | 144            |
| E    | 300 x 500 x 170 | 169            |
| F    | 300 x 500 x 250 | 88             |
| F    | 300 x 500 x 250 | 88             |

#### VOLUME (m<sup>3</sup>)

| OHSC* | FLOOR  | TOTAL  |
|-------|--------|--------|
| 16.25 | 148.32 | 164.56 |

\* Overhead Stowage Compartment



02 -

### UPPER DECK SECTION







#### BOXES

| TYPE | DIMENSIONS (mm) | TOTAL QUANTITY |
|------|-----------------|----------------|
| А    | 400 x 400 x 300 | 2540           |
| В    | 400 x 270 x 200 | 1222           |
| D    | 600 x 500 x 200 | 144            |
| E    | 300 x 500 x 170 | 169            |
| F    | 300 x 500 x 250 | 88             |
| F    |                 |                |

#### VOLUME (m<sup>3</sup>)

| OHSC* | FLOOR  | TOTAL  |
|-------|--------|--------|
| 16.25 | 148.32 | 164.56 |

\* Overhead Stowage Compartment



## | MAIN DECK SECTION





## | CARGO COMPARTMENT



#### DISCLAIMER

A380-800 9H-MIP

CARGO FLIGHTS

The volume mentioned in this document for the different areas and compartments are for illustration purposes only and do not constitute any kind of guarantee or covenant that su