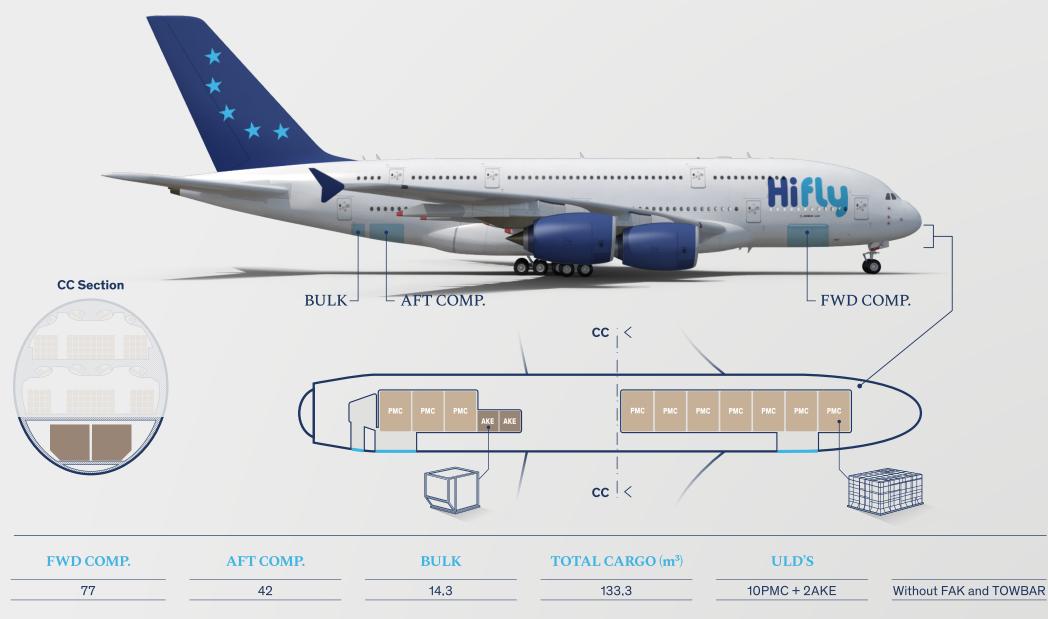

## | MAIN DECK SECTION

## | CARGO COMPARTMENT

## **CARGO COMPARTMENT SECTION**