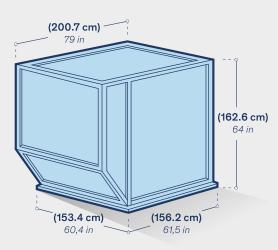

#### AKE-LD3

Internal Volume4,5 m³Max Weight1560 kg

| P1P-PAG         |                   |  |
|-----------------|-------------------|--|
| Internal Volume | 10 m <sup>3</sup> |  |
| Max Weight      | 4636 kg           |  |