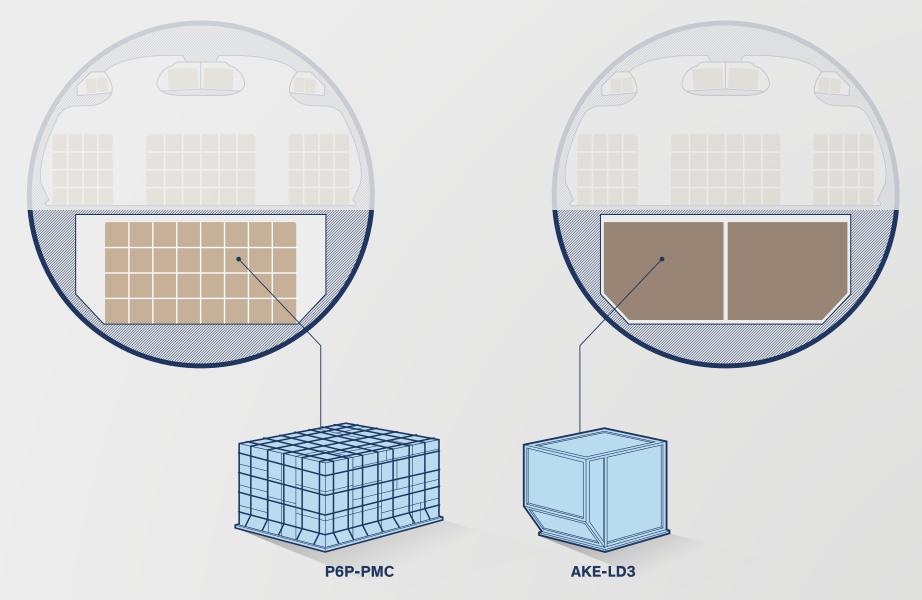

## ULD - UNIT LOAD DEVICE

P6P-PMC

Max Weight

Internal Volume 11 m<sup>3</sup>

5100 kg

#### AKE-LD3

Internal Volume4,5 m³Max Weight1560 kg

| P1P-PAG         |                   |  |
|-----------------|-------------------|--|
| Internal Volume | 10 m <sup>3</sup> |  |
| Max Weight      | 4636 kg           |  |