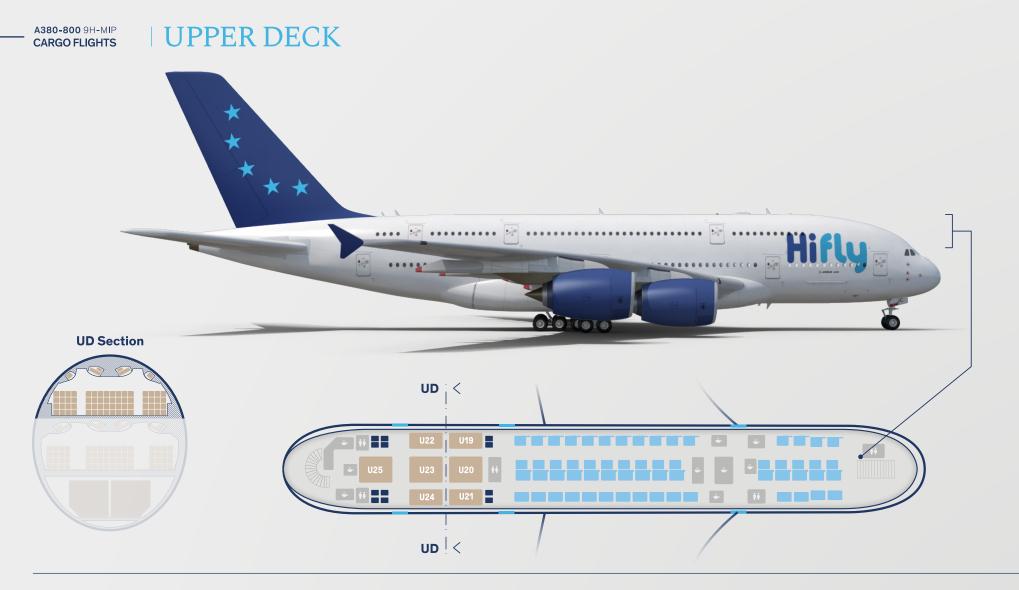

## Airbus A380-800 CARGO FLIGHTS 9H-MIP



297,86 m<sup>3</sup>

hiny, aero

inter .

10111111



Capacity 569.000 Kg



#### BOXES

| TYPE | DIMENSIONS (mm) | TOTAL QUANTITY |
|------|-----------------|----------------|
| А    | 400 x 400 x 300 | 2540           |
| В    | 400 x 270 x 200 | 1222           |
| D    | 600 x 500 x 200 | 144            |
| E    | 300 x 500 x 170 | 169            |
| F    | 300 x 500 x 250 | 88             |
| F    | 300 x 500 x 250 | 88             |

#### VOLUME (m<sup>3</sup>)

| OHSC* | FLOOR  | TOTAL  |
|-------|--------|--------|
| 16.25 | 148.32 | 164.56 |

\* Overhead Stowage Compartment



02 -

### UPPER DECK SECTION







#### BOXES

| TYPE | DIMENSIONS (mm) | TOTAL QUANTITY |
|------|-----------------|----------------|
| А    | 400 x 400 x 300 | 2540           |
| В    | 400 x 270 x 200 | 1222           |
| D    | 600 x 500 x 200 | 144            |
| E    | 300 x 5