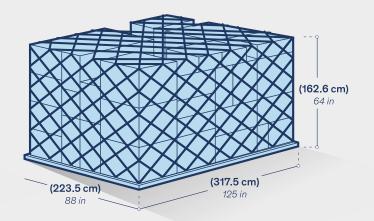

## | MAIN DECK SECTION

#### BOXES

| TYPE | DIMENSIONS (mm) | TOTAL QUANTITY |
|------|-----------------|----------------|
| А    | 400 x 400 x 300 | 2540           |
| В    | 400 x 270 x 200 | 1222           |
| D    | 600 x 500 x 200 | 144            |
| E    | 300 x 500 x 170 | 169            |
| F    | 300 x 500 x 250 | 88             |
| F    | 300 x 500 x 250 | 88             |

#### VOLUME (m<sup>3</sup>)

| OHSC* | FLOOR  | TOTAL  |
|-------|--------|--------|
| 16.25 | 148.32 | 164.56 |

\* Overhead Stowage Compartment

02 -