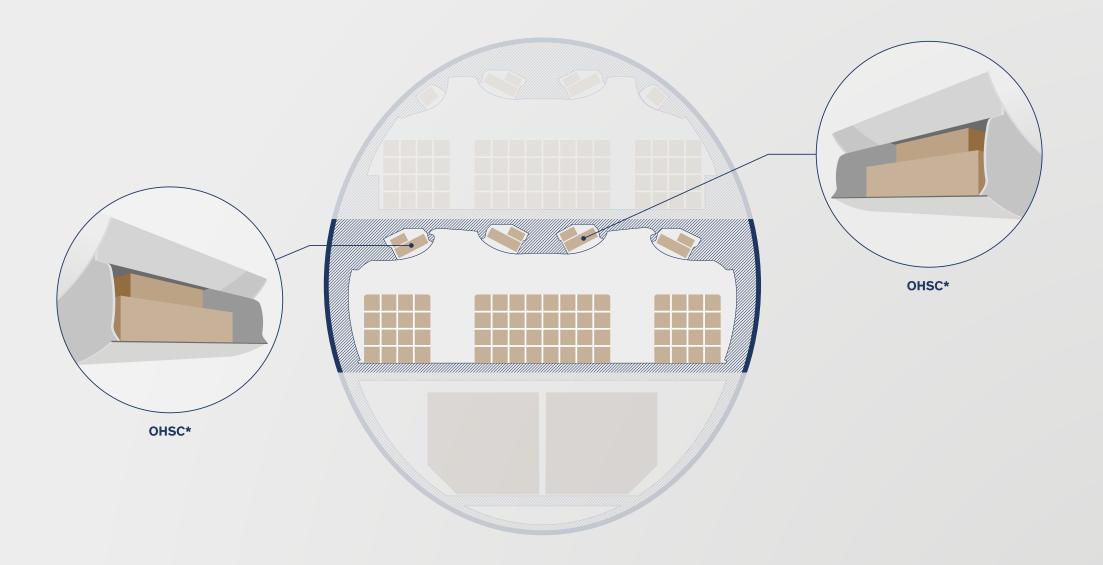

#### VOLUME (m<sup>3</sup>)

| OHSC* | FLOOR  | TOTAL  |
|-------|--------|--------|
| 16.25 | 148.32 | 164.56 |

\* Overhead Stowage Compartment

02 -

### UPPER DECK SECTION

#### VOLUME (m<sup>3</sup>)

| OHSC* | FLOOR  | TOTAL  |
|-------|--------|--------|
| 16.25 | 148.32 | 164.56 |

\* Overhead Stowage Compartment