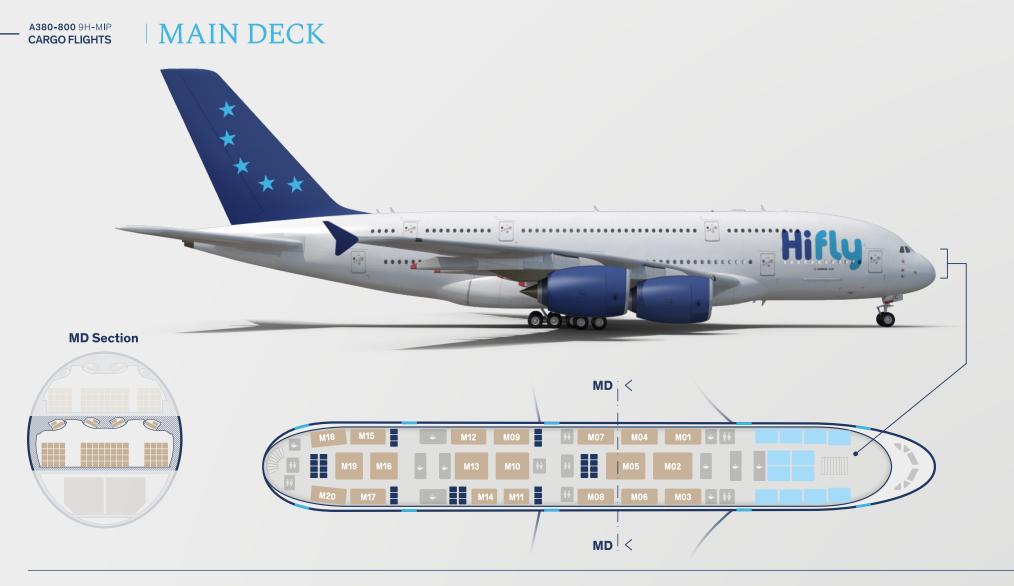

## Airbus A380-800 CARGO FLIGHTS 9H-MIP



297,86 m<sup>3</sup>

hiny, aero

inter .

10111111



Capacity 569.000 Kg



#### BOXES

| TYPE | DIMENSIONS (mm) | TOTAL QUANTITY |
|------|-----------------|----------------|
| А    | 400 x 400 x 300 | 2540           |
| В    | 400 x 270 x 200 | 1222           |
| D    | 600 x 500 x 200 | 144            |
| E    | 300 x 500 x 170 | 169            |
| F    | 300 x 500 x 250 | 88             |
| F    | 300 x 500 x 250 | 88             |

#### VOLUME (m<sup>3</sup>)

| OHSC* | FLOOR  | TOTAL  |
|-------|--------|--------|
| 16.25 | 148.32 | 164.56 |

\* Overhead Stowage Compartment



02 -

### UPPER DECK SECTION







#### BOXES

| TYPE | DIMENSIONS (mm) | TOTAL QUANTITY |
|------|-----------------|----------------|
| А    | 400 x 400 x 300 | 2540           |
| В    | 400 x 270 x 200 | 1222           |
| D    | 600 x 500 x 200 | 144            |
| E    | 300 x 500 x 170 | 169            |
| F    | 300 x 500 x 250 | 88             |
| F    |                 |                |

#### VOLUME (m<sup>3</sup>)

| OHSC* | FLOOR  | TOTAL  |
|-------|--------|--------|
| 16.25 | 148.32 | 164.56 |

\* Overhead Stowage Compartment



## | MAIN DECK SECTION





## | CARGO COMPARTMENT



#### DISCLAIMER

A380-800 9H-MIP

CARGO FLIGHTS

The volume mentioned in this document for the different areas and compartments are for illustration purposes only and do not constitute any kind of guarantee or covenant that such v